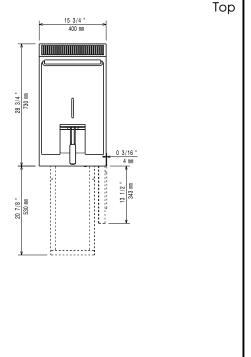

#### **Key Information:**

Usable well dimensions

(width): 240 mm

Usable well dimensions

(height): 505 mm

Usable well dimensions

(depth): 380 mm

Well capacity: 13 lt MIN; 15 lt MAX
Thermostat Range: 105 °C MIN; 185 °C MAX