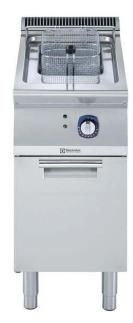

371081 (E7FRED1GF0)

15-It electric Fryer free standing with 1 "V" shape well (external heating elements), 1 basket and lid included

#### Item No.

To be installed on height adjustable feet in stainless steel. High efficiency infrared heating elements (10kW) attached to the outside of the well. Deep drawn V-shaped well. Oil drains through a tap into a container under the well. Exterior panels in stainless steel with Scotch Brite finish. One piece pressed work top in 1.5 mm thick stainless steel. Rightangled side edges to allow flush-fitting junction between units.

#### **Main Features**

- Unit to be mounted on height adjustable feet in stainless steel.
- Deep drawn V-Shaped well.
- High efficiency infrared heating elements are attached to the outside of the well.
- Thermostatic regulation of oil temperature up to a maximum of 185 °C.
- Overheat protection thermostat as standard on all units.
- Oil drains through a tap into a drainage container positioned under the well.
- All major compartments located in front of unit for ease of maintenance.
- IPx4 water protection.
- Optional portable oil quality monitoring tool (code 9B8081) for efficient oil management.

## Construction

- Interior of well with rounded corners for ease of cleaning.
- All exterior panels in Stainless Steel with Scotch Brite finishing.
- One piece pressed 1.5 mm work top in Stainless steel
- Model has right-angled side edges to allow flush fitting joints between units, eliminating gaps and possible dirt traps.