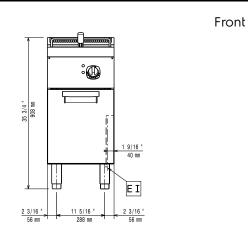

#### **Key Information:**

Usable well dimensions

(width): 240 mm

Usable well dimensions

(height): 505 mm

Usable well dimensions

(depth): 380 mm

Well capacity: 13 lt MIN; 15 lt MAX
Thermostat Range: 105 °C MIN; 185 °C MAX

Net weight:59 kgShipping weight:52 kgShipping height:1120 mmShipping width:480 mmShipping depth:820 mmShipping volume:0.44 m³

If appliance is set up or next to or against temperature sensitive furniture or similar, a safety gap of approximately 150 mm should be maintained or some form of heat insulation fitted.