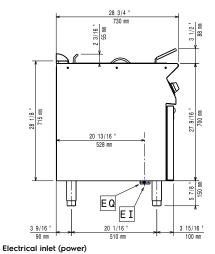

# Modular Cooking Range Line 700XP One Well Freestanding Electric Fryer 15 liter

EQ = Equipotential screw

#### **Electric**

Supply voltage:

380-400 V/3N ph/50/60 Hz

371081 (E7FRED1GF0) Total Watts:

ISO 9001; ISO 14001

380-400V 3N~ 50/60Hz

Predisposed for: 9-10kW